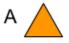

## 2024 Clark County 4-H Horse Leaders Junior Showmanship Pattern #1

Revised 04/29/24

- 1. Start at cone A walk to cone B
- 2. At cone B walk a circle to the right
- Trot to judge and set up 3. for inspection
- 4. After inspection back 4 steps and perform a 90 degree right haunch turn
- 5. Walk into line

J = Judge