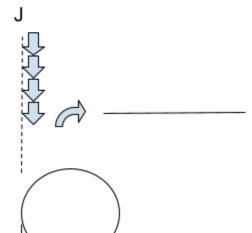

## 2024 Clark County 4 H Horse Leaders Junior Showmanship pattern #2

- Walk from cone A around cone B
- Trot to judge stop and set up for inspection
- After inspection back four steps
- Perform a 90 degree right haunch turn and walk into line

J = Judge