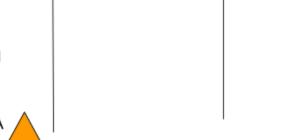

## 2024 Clark County 4 H Horse Leaders Junior Showmanship pattern #3

- Trot from cone A to cone B
- Stop and perform a 90 degree right haunch turn
- Walk to judge and set up for inspection
- After inspection back 4 steps and perform a 90 degree right haunch turn
- Trot half way then walk the remainder into line