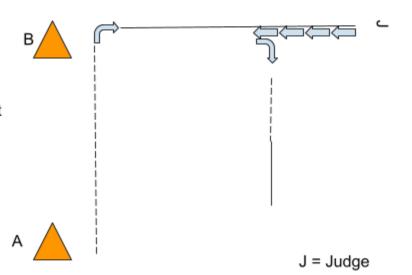

## 2024 Clark County 4 H Horse Leaders Junior Showmanship pattern #3

- Trot from cone A to cone B
- Stop and perform a 90 degree right haunch turn
- Walk to judge and set up for inspection
- After inspection back 4 steps and perform a 90 degree right haunch turn
- Trot half way then walk the remainder into line